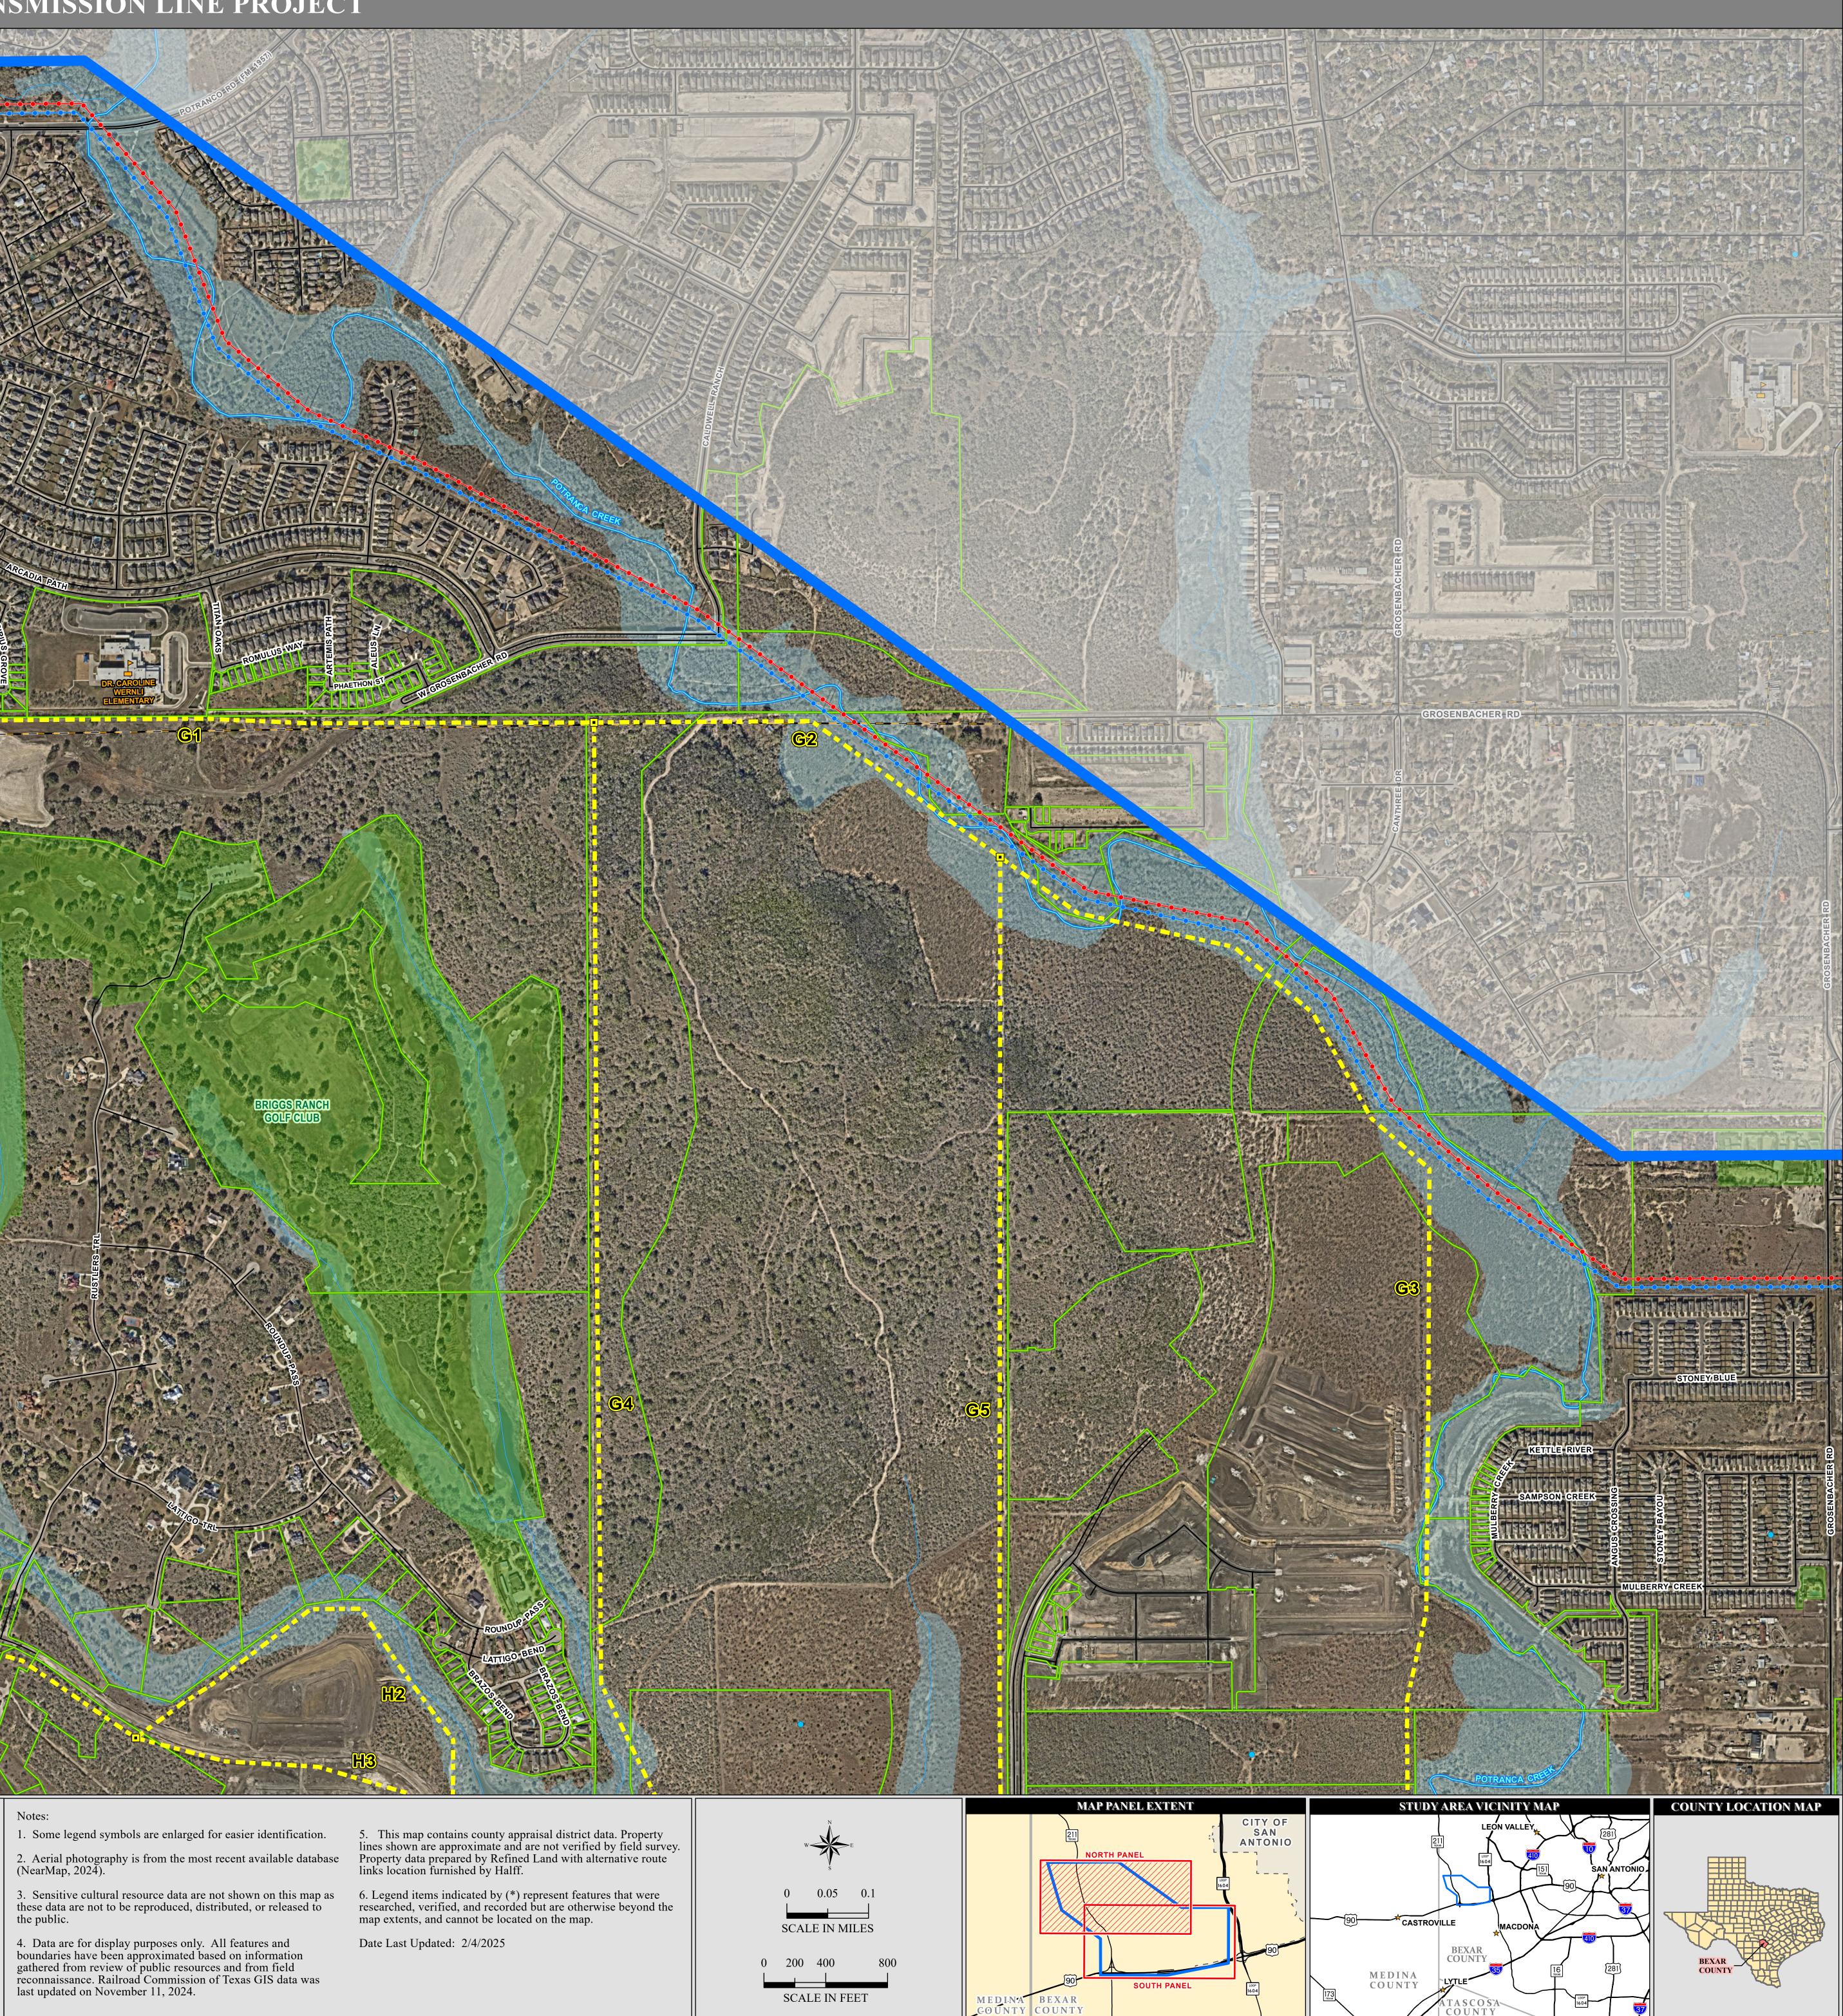

## ENVIRONMENTAL AND LAND USE **CONSTRAINTS MAP** NORTH PANEL **OMICRON 138 kV TRANSMISSION LINE PROJECT**

|   | PRELIMINARY ALTERNATIVE<br>ROUTE LINK | ☆ | TRAVELING IRRIGATION                                      | $\bigotimes$                | HELIPORT*                                     | • | COMMUNICATION<br>TOWER | N<br>1<br>2                                                                |
|---|---------------------------------------|---|-----------------------------------------------------------|-----------------------------|-----------------------------------------------|---|------------------------|----------------------------------------------------------------------------|
|   | NODE BETWEEN ADJACENT<br>ROUTE LINKS  | 0 | RAILROAD COMMISSION<br>WELL DATA                          |                             | HISTORICAL MARKER*                            |   | SCHOOL                 | $\begin{vmatrix} -2\\ 0\\ 0\\ 0\\ 0\\ 0\\ 0\\ 0\\ 0\\ 0\\ 0\\ 0\\ 0\\ 0\\$ |
| • | OMICRON SUBSTATION                    | • | TEXAS WATER DEVELOPMENT<br>BOARD GROUNDWATER<br>WELL DATA | *                           | NATIONAL REGISTER OF<br>HISTORIC PLACES SITE* |   |                        | tł<br>4<br>b                                                               |
| • | ALTERNATIVE PROJECT<br>ENDPOINT       | + | AIRPORT / AIRSTRIP*                                       | <mark>+<sup>†</sup>+</mark> | CEMETERY                                      |   |                        | g<br>ro<br>la                                                              |