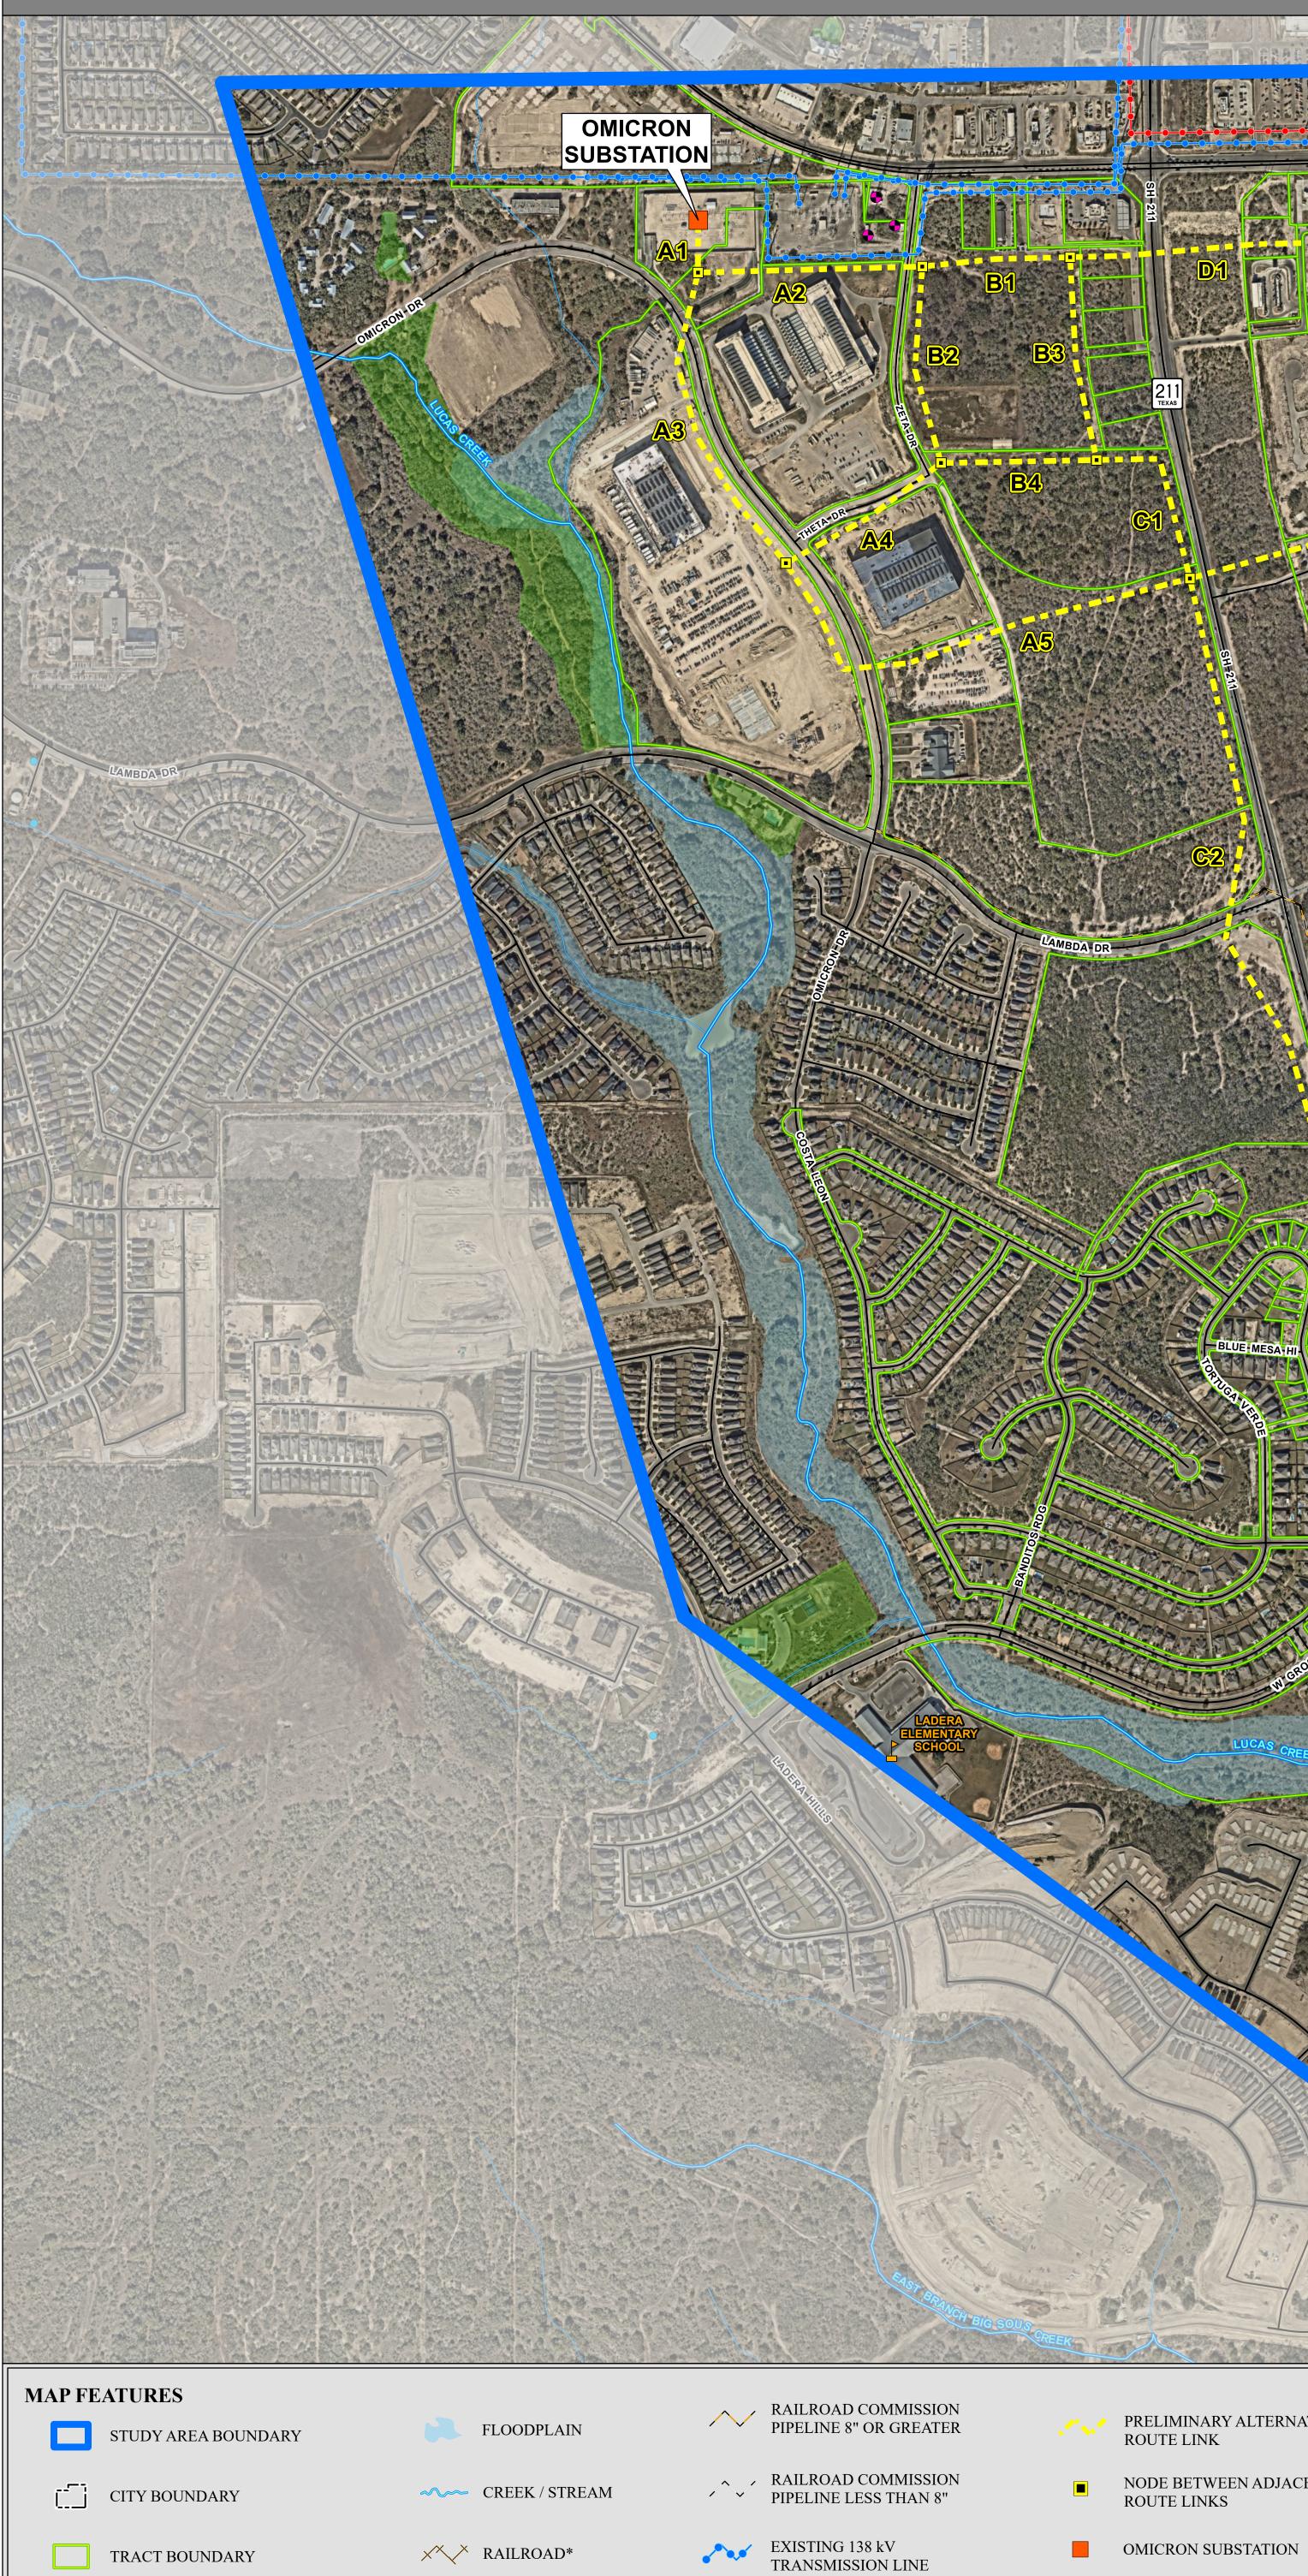

## ENVIRONMENTAL AND LAND USE **CONSTRAINTS MAP** NORTH PANEL **OMICRON 138 kV TRANSMISSION LINE PROJECT**

|   | PRELIMINARY ALTERNATIVE<br>ROUTE LINK | ☆ | TRAVELING IRRIGATION                                      | $\bigotimes$                | HELIPORT*                                     | • | COMMUNICATION<br>TOWER | N<br>1<br>2                                                                |
|---|---------------------------------------|---|-----------------------------------------------------------|-----------------------------|-----------------------------------------------|---|------------------------|----------------------------------------------------------------------------|
|   | NODE BETWEEN ADJACENT<br>ROUTE LINKS  | 0 | RAILROAD COMMISSION<br>WELL DATA                          |                             | HISTORICAL MARKER*                            |   | SCHOOL                 | $\begin{vmatrix} -2\\ 0\\ 0\\ 0\\ 0\\ 0\\ 0\\ 0\\ 0\\ 0\\ 0\\ 0\\ 0\\ 0\\$ |
| • | OMICRON SUBSTATION                    | • | TEXAS WATER DEVELOPMENT<br>BOARD GROUNDWATER<br>WELL DATA | *                           | NATIONAL REGISTER OF<br>HISTORIC PLACES SITE* |   |                        | tł<br>4<br>b                                                               |
| • | ALTERNATIVE PROJECT<br>ENDPOINT       | + | AIRPORT / AIRSTRIP*                                       | <mark>+<sup>†</sup>+</mark> | CEMETERY                                      |   |                        | g<br>ro<br>la                                                              |