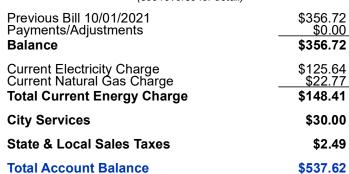

## Questions about your bill? Want to pay your bill at a time that's convenient for you? Try our online services at www.cpsenergy.com Comments? Talk to us at feedback@cpsenergy.com





# Billing Date: 11/01/21 Customer Number: 11/01/21

#### **Balance Due**

On or Before Nov 17, 2021 Pay \$537.62 After Nov 17, 2021 Pay \$539.64

#### BILLING SUMMARY

(see reverse for detail)



#### YOUR ELECTRICITY USE (kWh)



YOUR NATURAL GAS USE (ccf)



#### **ACCOUNT COMPARISON SUMMARY**

| E L E C T R I C |              | Current<br>Month | Previous<br>Month | Last Year |
|-----------------|--------------|------------------|-------------------|-----------|
|                 | Days on Bill | 29               | 33                | 29        |
|                 | kWh Used     | 1,091            | 2,020             | 987       |
|                 | Avg. kWh/Day | 37.6             | 61.2              | 34.0      |
|                 | Cost per Day | \$4.33           | \$7.16            | \$3.69    |
| G<br>A<br>S     | Days on Bill | 29               | 33                | 29        |
|                 | ccf Used     | 15               | 16                | 13        |
|