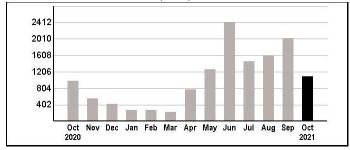

#### YOUR ELECTRICITY USE (kWh)

YOUR NATURAL GAS USE (ccf)

#### **ACCOUNT COMPARISON SUMMARY**

| E L E C T R I C |              | Current<br>Month | Previous<br>Month | Last Year |
|-----------------|--------------|------------------|-------------------|-----------|
|                 | Days on Bill | 29               | 33                | 29        |
|                 | kWh Used     | 1,091            | 2,020             | 987       |
|                 | Avg. kWh/Day | 37.6             | 61.2              | 34.0      |
|                 | Cost per Day | \$4.33           | \$7.16            | \$3.69    |
| G<br>A<br>S     | Days on Bill | 29               | 33                | 29        |
|                 | ccf Used     | 15               | 16                | 13        |
|                 | Avg. ccf/Day | 0.5              | 0.5               | 0.4       |
|                 | Cost per Day | \$0.79           | \$0.66            | \$0.62    |