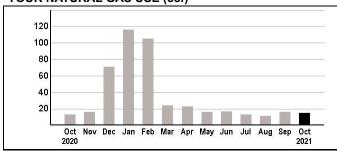

#### YOUR ELECTRICITY USE (kWh)

YOUR NATURAL GAS USE (ccf)

#### **ACCOUNT COMPARISON SUMMARY**

| E L E C T R I C |              | Current<br>Month | Previous<br>Month | Last Year |
|-----------------|--------------|------------------|-------------------|-----------|
|                 | Days on Bill | 29               | 33                | 29        |
|                 | kWh Used     | 1,091            | 2,020             | 987       |
|                 | Avg. kWh/Day | 37.6             | 61.2              | 34.0      |
|                 | Cost per Day | \$4.33           | \$7.16            | \$3.69    |
| G<br>A<br>S     | Days on Bill | 29               | 33                | 29        |
|                 | ccf Used     | 15               | 16                | 13        |
|                 | Avg. ccf/Day | 0.5              | 0.5               | 0.4       |
|                 | Cost per Day | \$0.79           | \$0.66            | \$0.62    |